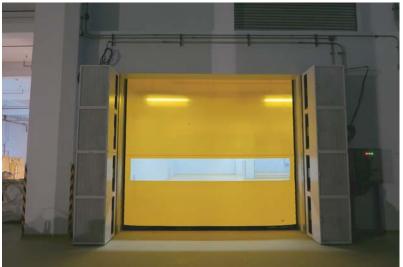

X-Per VQ-9 series of vertical Air Partition are designed specially for insect blocking application in industrial environment. Capable of delivering a maximum airflow velocity of 24 m/s and a maximum airflow volume of 18,000 CMH.

With X-Per's new modular nozzle design, the high speed airflow is spread out across the door, forming an invisible wall for blocking insects and dust.

Available with unfiltered and filtered air intake grills. Standard construction is powder-coated Electro-galvanized steel. Also available in stainless steel 304 and 316L.