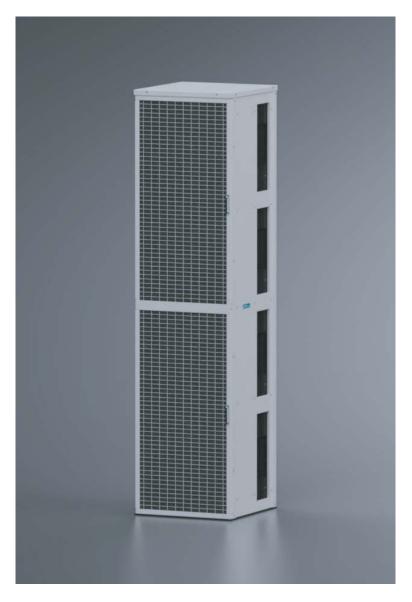

X-Per VQ-9 series of vertical Air Partition are designed specially for insect blocking application in industrial environment. Capable of delivering a maximum airflow velocity of 24 m/s and a maximum airflow volume of 18,000 CMH.

With X-Per's new modular nozzle design, the high speed airflow is spread out across the door, forming an invisible wall for blocking insects and dust.

Available with unfiltered and filtered air intake grills. Standard construction is powder-coated Electro-galvanized steel. Also available in stainless steel 304 and 316L.

| Dimension & Performance |                |       |        |                      |       |                    |         |  |  |  |
|-------------------------|----------------|-------|--------|----------------------|-------|--------------------|---------|--|--|--|
| Model                   | Dimension (mm) |       |        | Max Airflow Velocity |       | Max Airflow Volume |         |  |  |  |
|                         | Width          | Depth | Height | FPM                  | m/s   | CFM                | СМН     |  |  |  |
| VQ-9E                   | 600            | 650   | Custom | 4400-4800            | 22-24 | < 10594            | < 18000 |  |  |  |