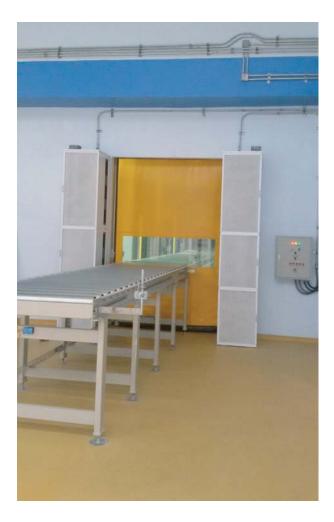

X-Per VQ-9 series of vertical Air Partition are designed specially for insect blocking application in industrial environment. Capable of delivering a maximum airflow velocity of 24 m/s and a maximum airflow volume of 18,000 CMH.

With X-Per's new modular nozzle design, the high speed airflow is spread out across the door, forming an invisible wall for blocking insects and dust.

Available with unfiltered and filtered air intake grills. Standard construction is powder-coated Electro-galvanized steel. Also available in stainless steel 304 and 316L.